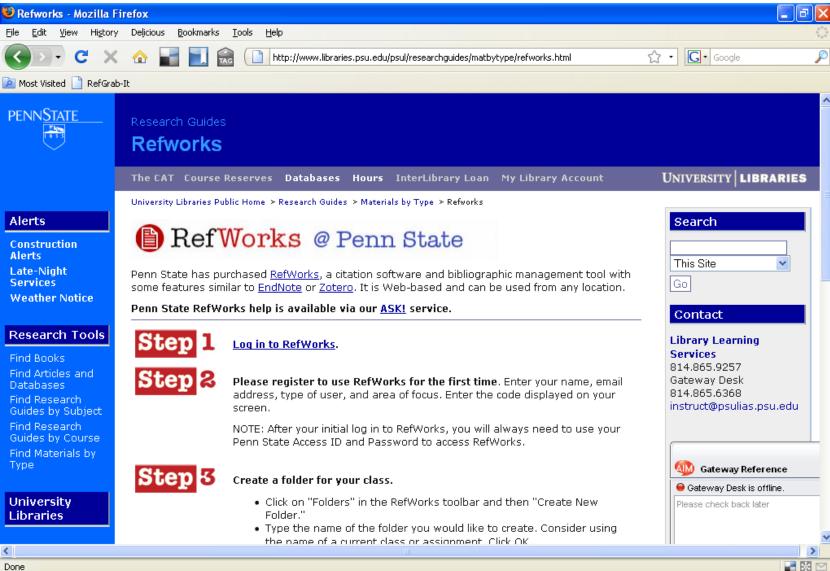

|     |           | <b>2</b> 🐹 🖂 |  |  |  |  |
|                                                 |                                                                                                                                                                                                 |                                                                                                                                                                                                                                                                   |     |           |              |  |  |  |  |

# RefWorks



#### Research Workshop Series for Adult Learners

- Funded by Adult Learner Incentive Grant
- Held in Fall 2008 and Fall 2009
- Focused on basic research skills: library catalog, article databases, citation styles, RefWorks

### Purpose & Rationale

- Research tools have changed dramatically in recent years
- Need for workshops offered during evening hours
- Practical application of research skills

#### Fall 2008: Spinning Webs

- Targeted towards adult learners with children
- Held twice in Fall 2008



# For Children

- Storytelling with Librarian Karla
   Schmit
- Free children's books
- Attendance: 14 adults, 16 children



# For Adults

- Instruction in research skills held in library classroom dianahacker.com/pocket
- Free research handbook
- Flash drive prize drawing





2010 AP