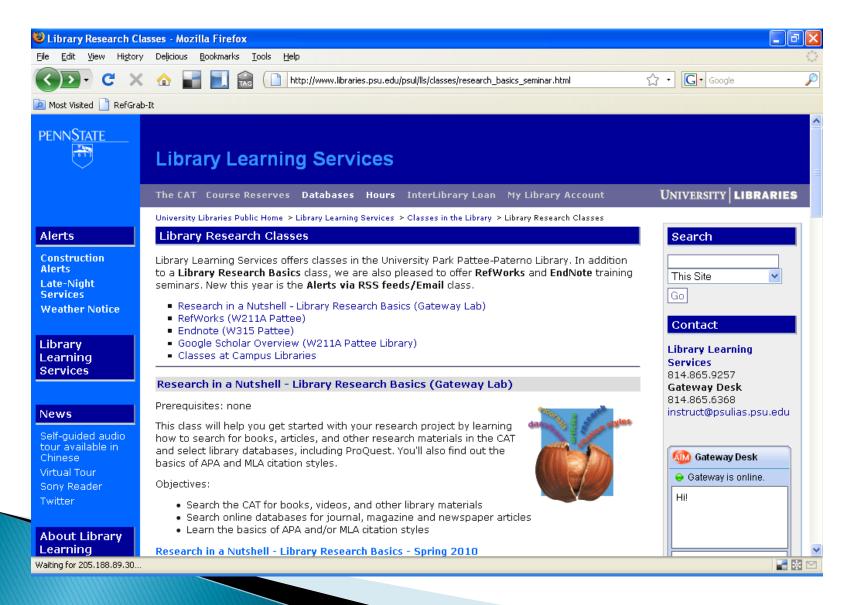

te Feedback   Libraries Phone: 814-865-6368         Updated: 12/08/08   U.Ed. LIB 05-62   Copyright © 2008 The Pennsylvania State University         ALIBROY                                                                                                                                                                                                                                                                                                                                                                                                                                                                      | Gateway Desk  Gateway is offline.  Not available                                                                                       |   |  |  |  |  |  |  |

#### Free Research Classes



# **Online Tutorials**

<u>Topic List</u> <u>For Faculty</u> Comments



About This Tutorial

# Help with Citations

\* "hi, since i am middle aged this is the first time I am writing a paper with references to URLs. I am using APA style. I have looked on the psu web site, but didn't find a good page that shows what I need to do."

### **Quick Citation Guides**

| 🕲 APA Quick Citation Guide - Mozilla Firefox    |                                                                                                                                                                                                 |