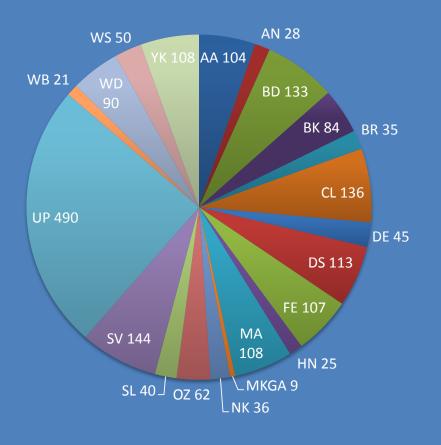

### Adult Learner Recipients Profiles

### **Frequency of Campus Location**

Total awarded \$161,461