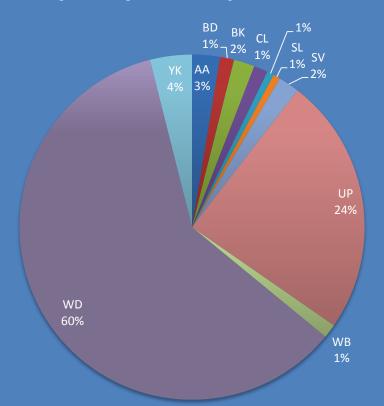

### Adult Learner Recipients Profiles

### **Frequency of Campus Location**

Total awarded \$161,461