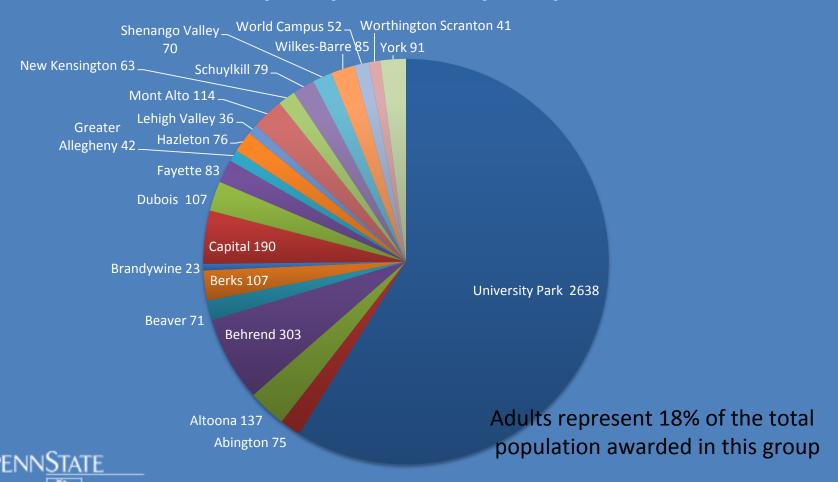

### **Frequency of Award by Campus**

# University Scholarship Recipients with the Adult Learner Indicator

Frequency of Awards by Campus Location

1,968 total students awarded