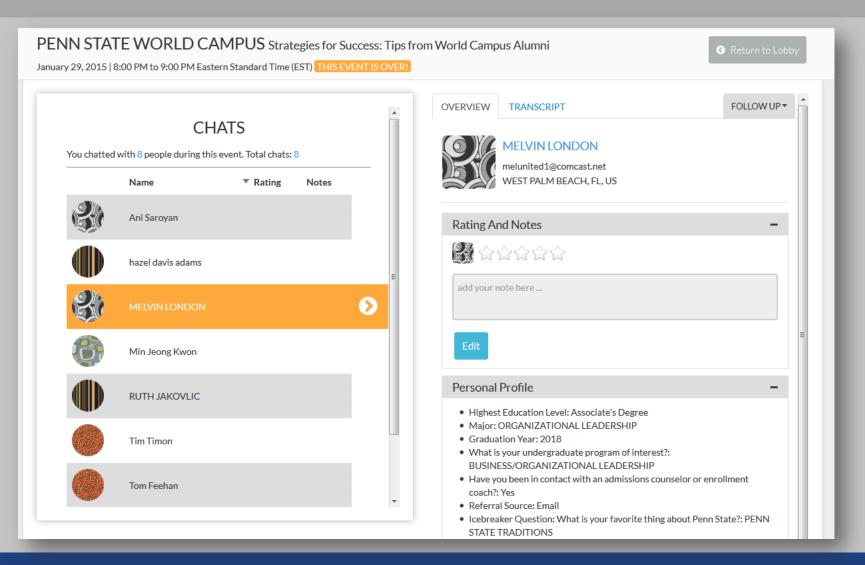

### Hendrick Best Practices for Adult Learners Conference

Hendrick Best Practices for Adult Learners Conference

| Capital One                                     | 6:51      | OVERVIEW RESUME smartQueue™                                                                                                                                                                               |
|-------------------------------------------------|-----------|-----------------------------------------------------------------------------------------------------------------------------------------------------------------------------------------------------------|
| MyConnectivity ••• Good                         | TIMELEFT  | Your Name                                                                                                                                                                                                 |
| You are chatting with Your Name in Capital One. |           | Customer Success<br>Arlington, VA, US                                                                                                                                                                     |
|                                                 |           | Personal Profile -                                                                                                                                                                                        |
|                                                 |           | <ul> <li>Years of Experience: Not Answered</li> <li>College or University: West Virginia University</li> <li>Years of Experience: 2</li> <li>GPA: 4</li> <li>Are you willing to relocate?: yes</li> </ul> |
|                                                 |           |                                                                                                                                                                                                           |
| Type a message here, press 'Enter' to send      | Send      | Information from the                                                                                                                                                                                      |
| Go To Next Chat                                 | TIME 6:51 | event registration form                                                                                                                                                                                   |