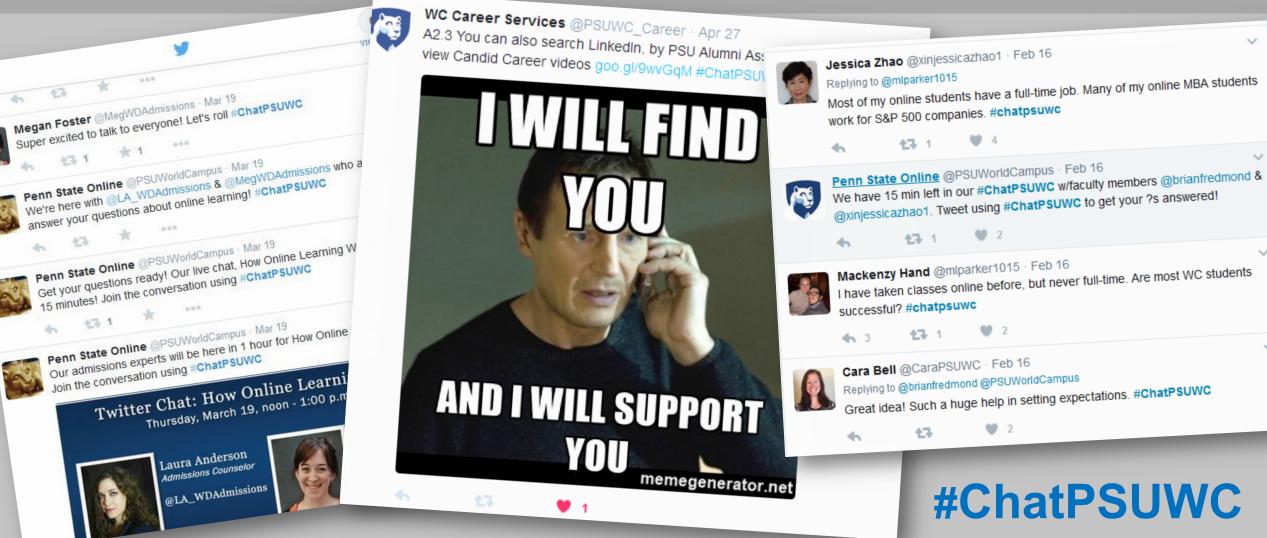

### Twitter Chat

Hendrick Best Practices for Adult Learners Conference

|         | RY ALUMNI PANEL                                                                                                        | Penn State World Campus<br>Page Liked - January 17 · @<br>Fall in and find out how to make meaningful<br>concloring as a million with the state meaning the<br>learning environment!<br>Watch our video to receive the 411 from our p<br>of Penn State World campus students, alumn<br>support staff. Click here: (https://goo.gl/yy/ygl/ |
|---------|------------------------------------------------------------------------------------------------------------------------|-------------------------------------------------------------------------------------------------------------------------------------------------------------------------------------------------------------------------------------------------------------------------------------------------------------------------------------------|
| let of  |                                                                                                                        | I Like Comment A Share  Auroparel Oakar and 6 others  2 shares  Write a comment. ⓒ @                                                                                                                                                                                                                                                      |
| Message | s y                                                                                                                    | Search Twitter                                                                                                                                                                                                                                                                                                                            |
|         | Our UG admissions team will a<br>questions about online learnin<br>chat on 3/19 at noon ET. Use<br>#ChatPSUWC to join. | answer your                                                                                                                                                                                                                                                                                                                               |
| ×.      | RETWEET FAVORITE                                                                                                       | 1.00                                                                                                                                                                                                                                                                                                                                      |
| 3       |                                                                                                                        |                                                                                                                                                                                                                                                                                                                                           |